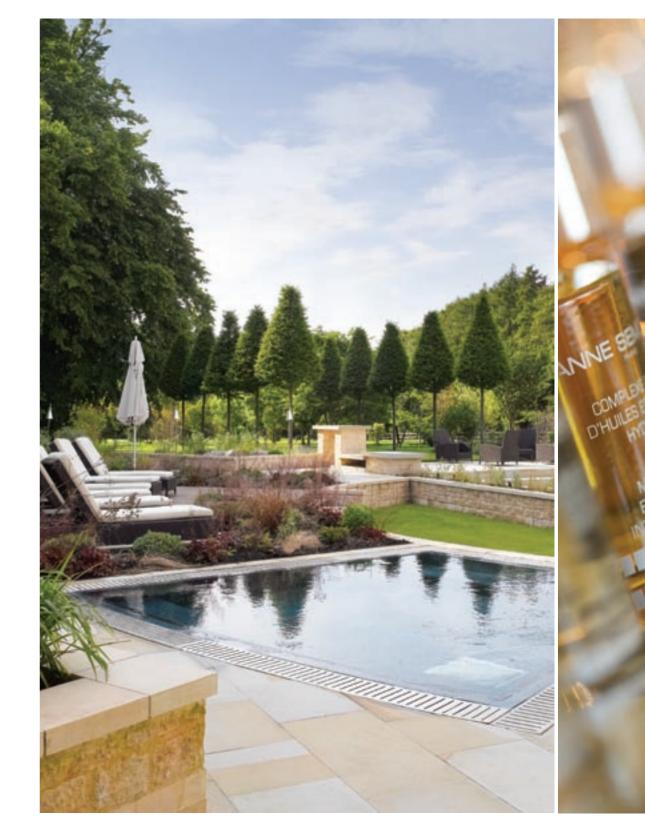

# SECLUDED SERENITY IN OUR SPA

06/07

Cocooned within the walled garden of the hotel grounds, The Spa at Lucknam Park is a luxurious treat. Place yourself in the expert hands

of our therapists to ease away stresses and strains with the finest treatments. Extend your day of indulgence with thermal cabins, plunge pools and a lighter lunch in The Brasserie. Something more energetic? Try a gentle jog along our forest trail, a workout in the gym, a spot of croquet on the lawn or a set or two of tennis. An all-over sense of well-being.